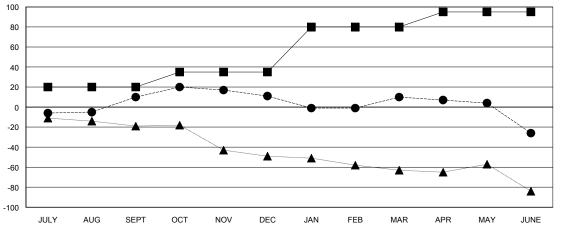

## GOALS AND ACTUAL MEMBERS CUMULATIVE

| - CURRENT YEAR GOALS FOR NEW |  |
|------------------------------|--|
| MEMBERS                      |  |

CURRENT YEAR ACTUAL MEMBERS

- ▲ - LAST YEAR ACTUAL MEMBERS